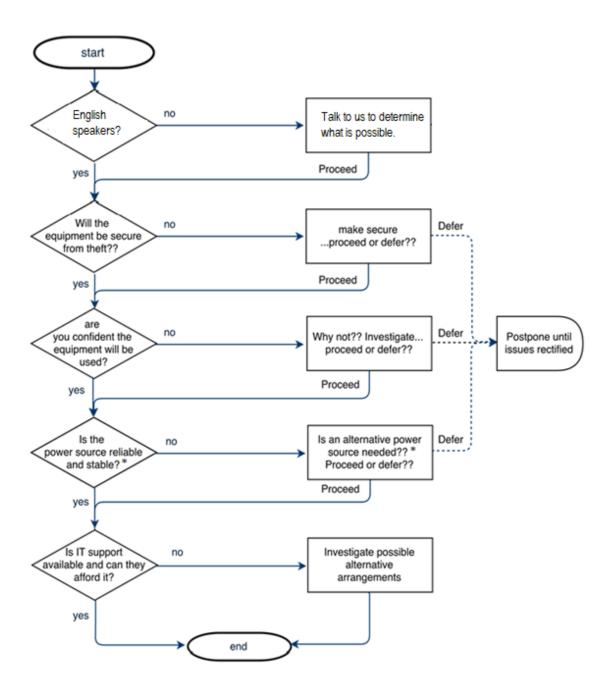

## **Teacher in a Box Deployment - Info Gathering Flowchart**

<sup>\*</sup> Be sure to protect the TIB server by plugging it into a UPS device if using a generator

Undertake the TIB training yourself on-line so that you feel confident on the day. A link to the training video can be found under Resources tab on our website <a href="https://www.teacherinabox.org.au">www.teacherinabox.org.au</a>